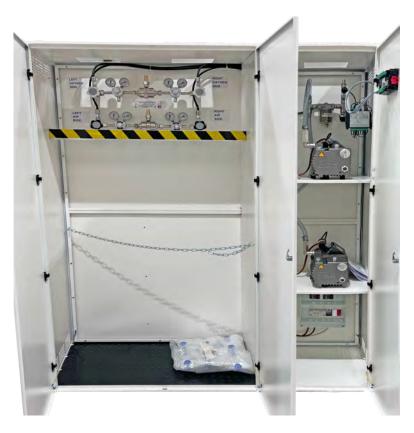

## **Main Features:**

Carpentry accessible by opening two hinged doors.

Bellows pressure reducers for oxygen / air with a flow rate of 60 liters per minute.

Medical vacuum device consisting of a 25 Nm3 / h dry electric pump with bacterial filtration and collection vessel.

Easy maintenance due to the wide access spaces.

A complete emergency source of medical gases in a compact and elegant cabinet. It is a device intended for services where the continuity of the medical and vacuum gas distribution is vital (resuscitation, intensive care, operating theaters, etc.). The gases present are medical oxygen, air and vacuum.