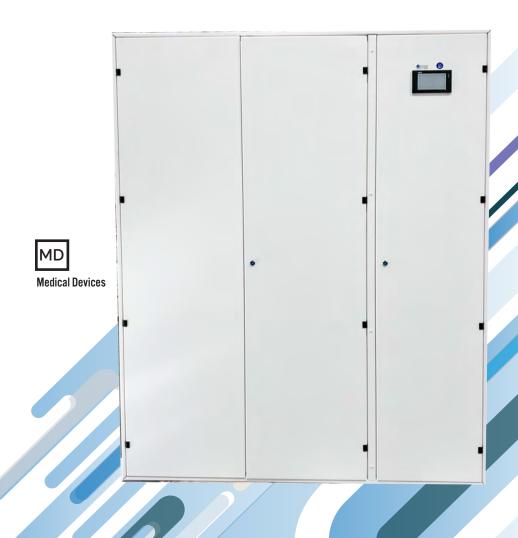

External display that allows the visualization of the cylinder charge status.

Easy maintenance due to the wide access spaces.

A complete emergency source of medical gases in a compact and elegant cabinet. It is a device intended for services where the continuity of the medical and vacuum gas distribution is vital (resuscitation, intensive care, operating theaters, etc.). The gases present are medical oxygen, air and vacuum.

Product measurements: 1400x450x1800 mm