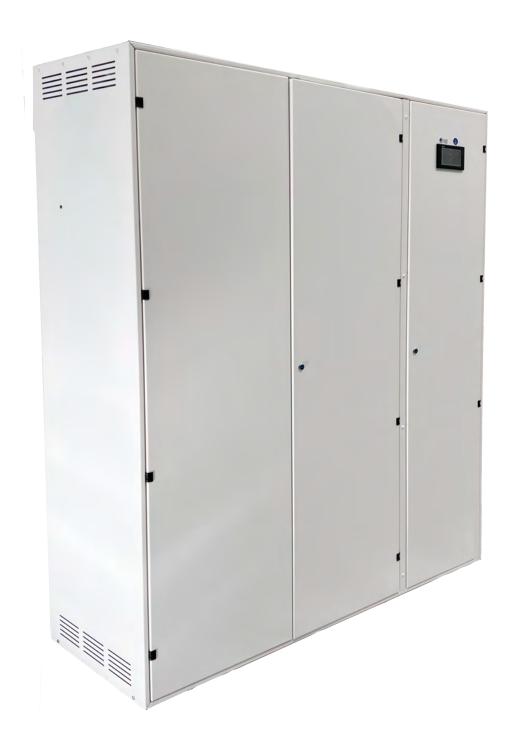

Easy maintenance due to the wide access spaces.

A complete emergency source of medical gases in a compact and elegant cabinet. It is a device intended for services where the continuity of the medical and vacuum gas distribution is vital (resuscitation, intensive care, operating theaters, etc.). The gases present are medical oxygen, air and vacuum.

Product measurements: 1400x450x1800 mm