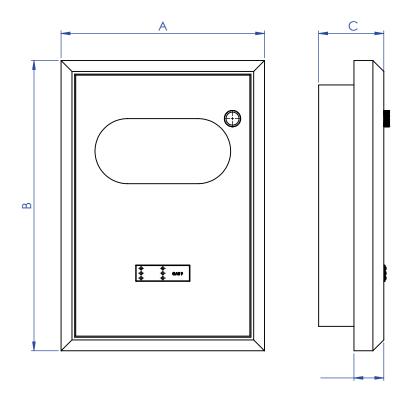

#### Upper left entrance, upper right exit, alarm predisposition

| COD.    | Gas Lines | А   | В   | С   | D  |
|---------|-----------|-----|-----|-----|----|
| CASS61V | 1/2       | 375 | 535 | 120 | 55 |
| CASS63V | 3/4       | 600 | 535 | 120 | 55 |
| CASS65V | 5/6       | 825 | 535 | 120 | 55 |