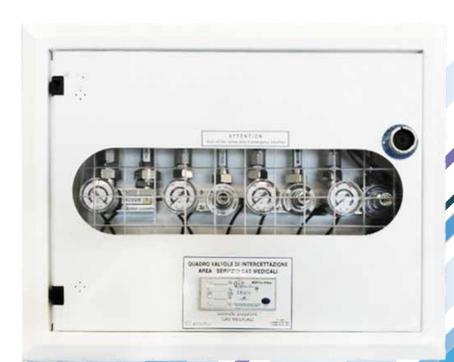

### Area Valve Service Unit

MD

Medical Devices
Ilb Class

Datasheet

Those provides local isolation of individual parts of medical gas and vacuum piping system required for installation, maintenance, or in the event of an emergency.

AVSUs are installed in each operating room, ICUs, resuscitation rooms and in other hospital areas. AVSU are equipped with a lock that can be opened with a key and as reccomemended in ISO 7396-1 (Medical gas compressed pipeline systems and vacuum) can be opened by a special system in case of emergency.

Also, In the event of an emergency the glass in the front of the area valve service unit can be broken to allow access to the valve. This information is clearly indicated on the product and in the related book of use. Those units can be supplied in carpentry with embedded or external exegution, and each carpentry can host from one up to 7 AVSU line. Each line, one for each medical compressed gas as Oxygen, Notrous Oxide, Air, Air for driving surgical tools, and Vaccum, its made by a solid alluminum block, equippend with PED degreased valve for medical gas, on tree pcs connection to neasy desmantle the valve, one pressure scwitch (or transducer on request), one gauge (1.6 class) and one emergency outlets. All our AVSU are selled assembled and can be equipped with iintregrated allarm system. All the carpentry manufactured are painted with antibacterial paint, to ensure safety in all the medical area.