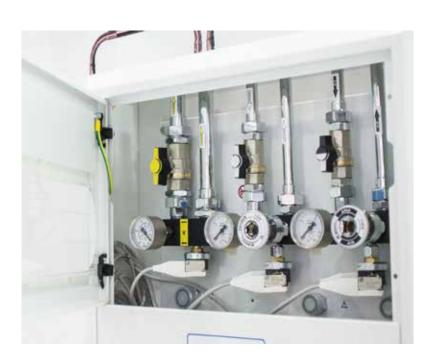

Also, In the event of an emergency the glass in the front of the area valve service unit can be broken to allow access to the valve. This information is clearly indicated on the product and in the related book of use. Those units can be supplied in carpentry with embedded or external exegution, and each carpentry can host from one up to 7 AVSU line. Each line, one for each medical compressed gas as Oxygen, Notrous Oxide, Air, Air for driving surgical tools, and Vaccum, its made by a solid alluminum block, equippend with PED degreased valve for medical gas, on tree pcs connection to neasy desmantle the valve, one pressure scwitch (or transducer on request), one gauge (1.6 class) and one emergency outlets. All our AVSU are selled assembled and can be equipped with iintregrated allarm system. All the carpentry manufactured are painted with antibacterial paint, to ensure safety in all the medical area.